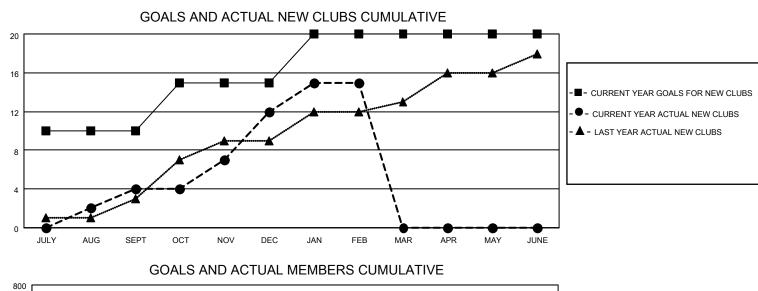

## LOCATION INDIA

District 318 D

Results as of: 2/28/2023

|                       | Club          | S         |               |                       | Men                     | nbers                   |                                                    |
|-----------------------|---------------|-----------|---------------|-----------------------|-------------------------|-------------------------|----------------------------------------------------|
| RESULTS FOR 2022-2023 |               |           |               | RESULTS FOR 2022-2023 |                         |                         |                                                    |
| QUARTER               | NEW CLUB GOAL | NEW CLUBS | DROPPED CLUBS | QUARTER               | MBER GROWTH NET<br>GOAL | MEMBER GROWTH<br>ACTUAL | DROPPED<br>MEMBERS ACTUAL<br>(including transfers) |
| JULY/AUG/SEPT         | 10            | 4         | 2             | JULY/AUG/SEPT         | 200                     | 290                     | 187                                                |
| OCT/NOV/DEC           | 5             | 8         | 3             | OCT/NOV/DEC           | 200                     | 723                     | 242                                                |
| JAN/FEB/MAR           | 5             | 3         | 2             | JAN/FEB/MAR           | 200                     | 211                     | 61                                                 |
| APR/MAY/JUNE          | 0             | 0         | 0             | APR/MAY/JUNE          | 0                       | 0                       | 0                                                  |