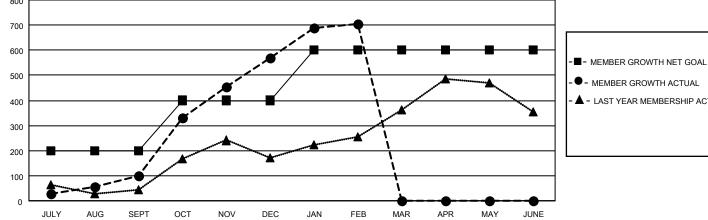

## LOCATION INDIA

District 318 D

Results as of: 2/28/2023

|                       | Club          | S         |               |                       | Men                     | nbers                   |                                                    |
|-----------------------|---------------|-----------|---------------|-----------------------|-------------------------|-------------------------|----------------------------------------------------|
| RESULTS FOR 2022-2023 |               |           |               | RESULTS FOR 2022-2023 |                         |                         |                                                    |
| QUARTER               | NEW CLUB GOAL | NEW CLUBS | DROPPED CLUBS | QUARTER               | MBER GROWTH NET<br>GOAL | MEMBER GROWTH<br>ACTUAL | DROPPED<br>MEMBERS ACTUAL<br>(including transfers) |
| JULY/AUG/SEPT         | 10            | 4         | 2             | JULY/AUG/SEPT         | 200                     | 290                     | 187                                                |
| OCT/NOV/DEC           | 5             | 8         | 3             | OCT/NOV/DEC           | 200                     | 723                     | 242                                                |
| JAN/FEB/MAR           | 5             | 3         | 2             | JAN/FEB/MAR           | 200                     | 211                     | 61                                                 |
| APR/MAY/JUNE          | 0             | 0         | 0             | APR/MAY/JUNE          | 0                       | 0                       | 0                                                  |

- MEMBER GROWTH ACTUAL - LAST YEAR MEMBERSHIP ACTUAL